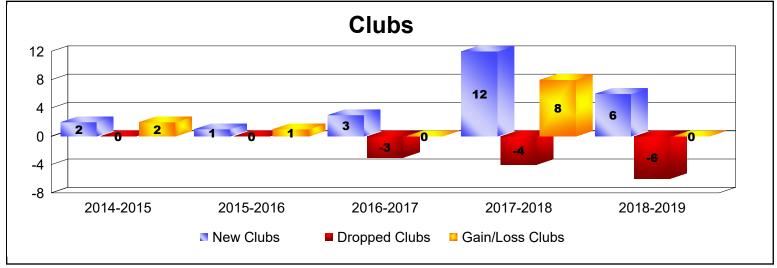

District 320 E

As of June 2019 Cumulative

| Year      | New<br>Clubs | Dropped<br>Clubs | Gain/<br>Loss<br>Clubs | New<br>Members | Charter<br>Members | Reinstate<br>Members | Transfer<br>Members | Total<br>Member<br>Added | Total<br>Members<br>Dropped | Gain/<br>Loss<br>Members |
|-----------|--------------|------------------|------------------------|----------------|--------------------|----------------------|---------------------|--------------------------|-----------------------------|--------------------------|
| 2014-2015 | 2            | 0                | 2                      | 365            | 70                 | 17                   | 3                   | 455                      | -461                        | -6                       |
| 2015-2016 | 1            | 0                | 1                      | 317            | 74                 | 4                    | 12                  | 407                      | -337                        | 70                       |
| 2016-2017 | 3            | -3               | 0                      | 792            | 82                 | 24                   | 27                  | 925                      | -402                        | 523                      |
| 2017-2018 | 12           | -4               | 8                      | 541            | 256                | 25                   | 3                   | 825                      | -703                        | 122                      |
| 2018-2019 | 6            | -6               | 0                      | 230            | 191                | 109                  | 3                   | 533                      | -523                        | 10                       |
| Average   | 5            | -3               | 2                      | 449            | 135                | 36                   | 10                  | 629                      | -485                        | 144                      |