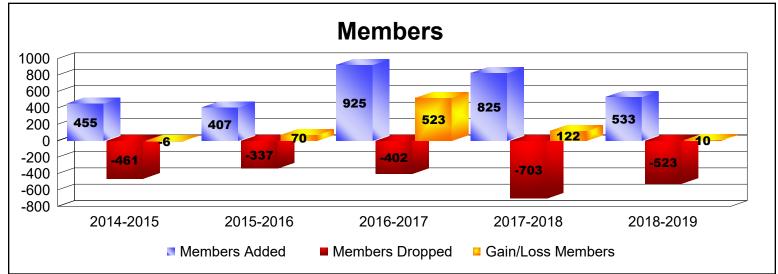

District 320 E

As of June 2019 Cumulative

| Year      | New<br>Clubs | Dropped<br>Clubs | Gain/<br>Loss<br>Clubs | New<br>Members | Charter<br>Members | Reinstate<br>Members | Transfer<br>Members | Total<br>Member<br>Added | Total<br>Members<br>Dropped | Gain/<br>Loss<br>Members |
|-----------|--------------|------------------|------------------------|----------------|--------------------|----------------------|---------------------|--------------------------|-----------------------------|--------------------------|
| 2014-2015 | 2            | 0                | 2                      | 365            | 70                 | 17                   | 3                   | 455                      | -461                        | -6                       |
| 2015-2016 | 1            | 0                | 1                      | 317            | 74                 | 4                    | 12                  | 407                      | -337                        | 70                       |
| 2016-2017 | 3            | -3               | 0                      | 792            | 82                 | 24                   | 27                  | 925                      | -402                        | 523                      |
| 2017-2018 | 12           | -4               | 8                      | 541            | 256                | 25                   | 3                   | 825                      | -703                        | 122                      |
| 2018-2019 | 6            | -6               | 0                      | 230            | 191                | 109                  | 3                   | 533                      | -523                        | 10                       |
| Average   | 5            | -3               | 2                      | 449            | 135                | 36                   | 10                  | 629                      | -485                        | 144                      |