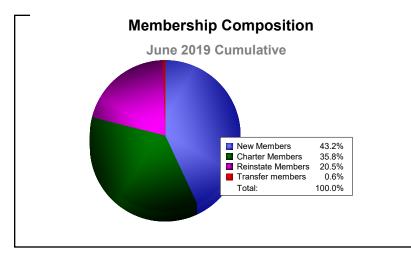

District 320 E

As of June 2019 Cumulative

| Year      | New<br>Clubs | Dropped<br>Clubs | Gain/<br>Loss<br>Clubs | New<br>Members | Charter<br>Members | Reinstate<br>Members | Transfer<br>Members | Total<br>Member<br>Added | Total<br>Members<br>Dropped | Gain/<br>Loss<br>Members |
|-----------|--------------|------------------|------------------------|----------------|--------------------|----------------------|---------------------|--------------------------|-----------------------------|--------------------------|
| 2014-2015 | 2            | 0                | 2                      | 365            | 70                 | 17                   | 3                   | 455                      | -461                        | -6                       |
| 2015-2016 | 1            | 0                | 1                      | 317            | 74                 | 4                    | 12                  | 407                      | -337                        | 70                       |
| 2016-2017 | 3            | -3               | 0                      | 792            | 82                 | 24                   | 27                  | 925                      | -402                        | 523                      |
| 2017-2018 | 12           | -4               | 8                      | 541            | 256                | 25                   | 3                   | 825                      | -703                        | 122                      |
| 2018-2019 | 6            | -6               | 0                      | 230            | 191                | 109                  | 3                   | 533                      | -523                        | 10                       |
| Average   | 5            | -3               | 2                      | 449            | 135                | 36                   | 10                  | 629                      | -485                        | 144                      |